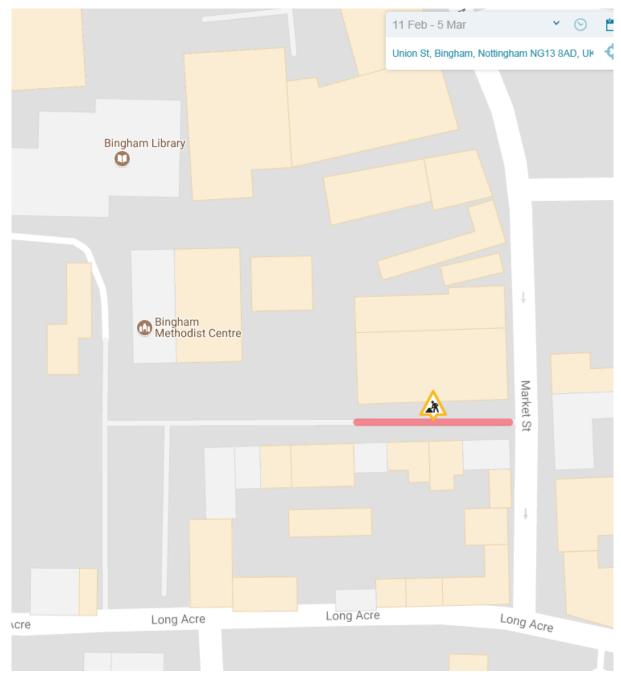

## Roadworks Bulletin – Rushcliffe Area Temporary Road Closure and One Way Suspension – Bingham

|                          | <b>G</b>                                                                                                       |
|--------------------------|----------------------------------------------------------------------------------------------------------------|
| Road No. &               | Road Closure –                                                                                                 |
| Location                 | <b>Union Street,</b> from its junction with Market Street in a westerly direction for a distance of 40 metres. |
|                          | One Way Suspension -                                                                                           |
|                          | <b>Needham Street</b> , from its junction with Long Acre in a northerly direction for a distance of 12 metres  |
| Date/Times               | From 09.00 hours Sunday 11 <sup>th</sup> February 2018 until 17.00 hours Monday 5 <sup>th</sup> March 2018     |
| Carried Out<br>By:       | Via East Midlands on behalf of Nottinghamshire County Council                                                  |
| Nature of<br>Restriction | Temporary Prohibition of Driving and One Way Suspension                                                        |
| Nature of<br>Works       | Footway Widening Works                                                                                         |
| Alternative<br>Route     | As signed locally                                                                                              |
| Enquires                 | Jamie Earls – Via East Midlands<br>Tel: 0115 9772718                                                           |
| Emergency<br>Contact     | As above                                                                                                       |
|                          | R18-008 Roadworks Bulletin                                                                                     |