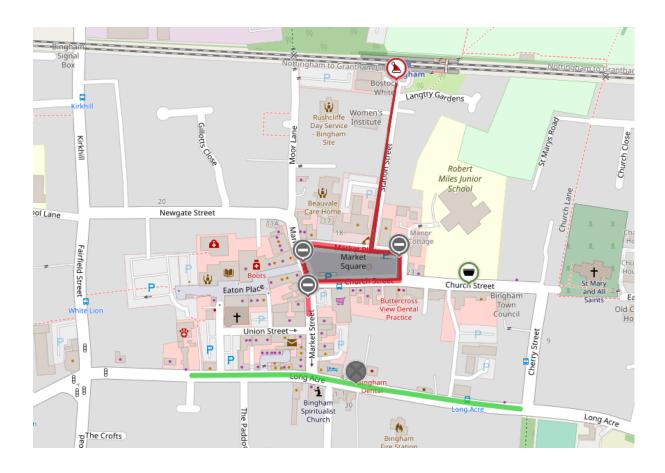

## Event Notification – Borough of Rushcliffe Temporary Road Closures Bingham Christmas Fair

| Event                     | Bingham Christmas Fair                                                                                                              |
|---------------------------|-------------------------------------------------------------------------------------------------------------------------------------|
| Event<br>Organiser        | Bingham Town Council                                                                                                                |
| Road name. & Location     | Market Place - for its entire length                                                                                                |
|                           | <b>Market Street</b> – between its junctions with Union Street and Newgate Street including the CoOp car park)                      |
|                           | Station Street - for its entire length                                                                                              |
|                           | There will be a parking restriction in place along Long Acre to assist buses – this will be between Cherry Street and Walkers Close |
| Date/Times                | 13:00 – 21:00 hours Friday 25 <sup>th</sup> November 2022                                                                           |
| Nature of Restriction     | Temporary Prohibition of Driving and No Waiting Restriction                                                                         |
| Alternative<br>Route      | Church Street - Cherry Street - Long Acre - Fairfield Street - Newgate Street and vice-versa                                        |
| Enquires                  | Joanne Riddle / Nicola Conduit – Bingham Town Council<br>01949 831445 <u>info@bingham-tc.gov.uk</u>                                 |
| Emergency<br>Contact      | Event mobile – 07434 847987                                                                                                         |
| Additional<br>Information | Vehicle & pedestrian access to Station Street will be maintained at all times.                                                      |

## **RED** = road closures

## **GREEN** = parking restriction