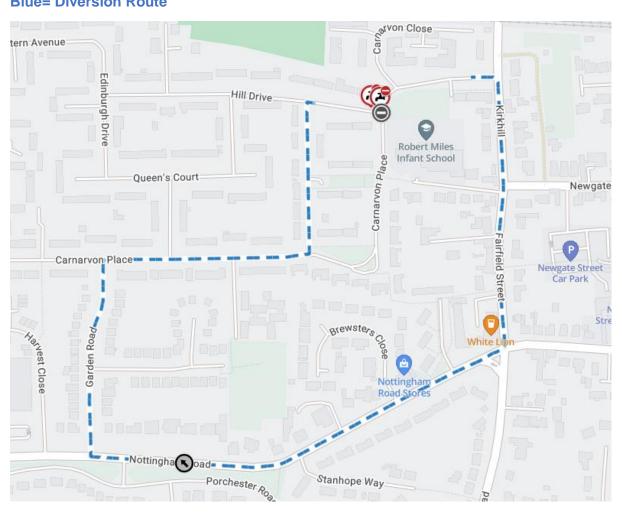

## Roadworks Bulletin – Borough of Rushcliffe Temporary Prohibitions – Carnarvon Place, Bingham

| Locations                    | <u>Carnarvon Place –</u>                                                                                             |
|------------------------------|----------------------------------------------------------------------------------------------------------------------|
|                              | from its junction with Hill Drive in a southerly direction for 15 metres.                                            |
|                              | Hill Drive –                                                                                                         |
|                              | from its junction with Carnarvon Place in a westerly direction for 15 metres.                                        |
| Date & Time                  | From 08:00 hours on Tuesday 28 <sup>th</sup> May 2024                                                                |
|                              | Until 17:00 hours on Thursday 30 <sup>th</sup> May 2024                                                              |
|                              | Continuous Restriction for Whole Period                                                                              |
| Carried Out By               | Severn Trent Water                                                                                                   |
| Nature of Restriction        | Temporary Road Closure                                                                                               |
| Nature of Works              | Wastewater Chamber Repair                                                                                            |
| Alternative<br>Route         | Chesterfield Avenue – Carnarvon Place – Garden Road – Nottingham Road – Fairfield Street – Kirk Hill and vice versa. |
| Further Works<br>Information | KERIS GUBB<br>0333 996 9800<br>KERIS.GUBB@SEVERNTRENT.CO.UK                                                          |
| Emergency<br>Contact         | 03339969800 FOR SEVERN TRENT                                                                                         |
|                              | 01158965832 FOR TM COMPANY (GTM)                                                                                     |

## **Red= Road Closure**

## **Blue= Diversion Route**