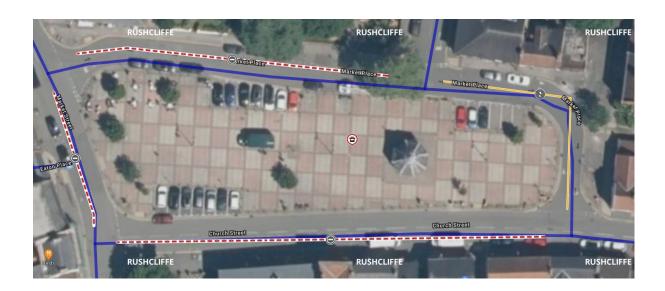

## **Event Bulletin – Borough of Rushcliffe Temporary Prohibitions – Bingham**

|                   | Temporary prohibition of driving                                                                                                                                                                                                     |
|-------------------|--------------------------------------------------------------------------------------------------------------------------------------------------------------------------------------------------------------------------------------|
| Locations         | Market Place – between its junctions with Market Street and Station Street.  Market Place – between its junctions with Market Street and Church Street.  Market Street – between its junctions with Union Street and Newgate Street. |
|                   | Temporary prohibition of waiting                                                                                                                                                                                                     |
|                   | <b>Long Acre</b> – (south side, at any time) between its junctions with Walkers Close and Cherry Street.                                                                                                                             |
|                   | Suspension of one-way                                                                                                                                                                                                                |
|                   | Market Place – between its junctions with Church Street and Station Street                                                                                                                                                           |
| Date & Time       | From 08:00 Hours until 16:30 Hours on Saturday 8th June 2024                                                                                                                                                                         |
|                   |                                                                                                                                                                                                                                      |
| Event organiser   | Bingham Town Council                                                                                                                                                                                                                 |
| Nature of event   | Bingham Summer Fair                                                                                                                                                                                                                  |
| Alternative route | Access to Station Street is via Cherry Street – Church Street – Market Place (one-way is suspended, as above)                                                                                                                        |