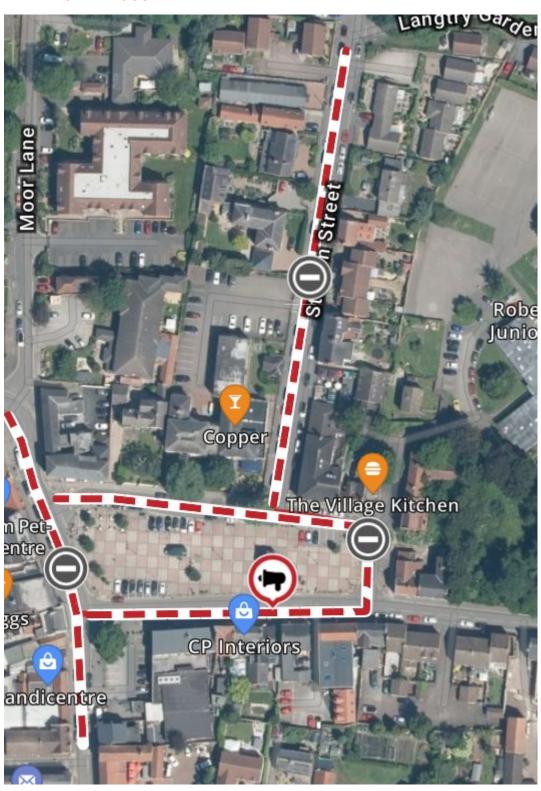

## **Events Bulletin – District/Borough Temporary Prohibitions – Town**

|                          | T                                                                                                                                                                                                                                                                                                                                                                                        |  |  |  |
|--------------------------|------------------------------------------------------------------------------------------------------------------------------------------------------------------------------------------------------------------------------------------------------------------------------------------------------------------------------------------------------------------------------------------|--|--|--|
| Location                 | Temporary Prohibition of Driving Market Place, Bingham – For its entire length Market Street, Bingham – From its junction with Union Street to its junction with Newgate Street Station Street, Bingham – For its entire length  Temporary Prohibition of Waiting, Loading and Unloading Long Acre, Bingham – From its junction with Market Street to its junction with Fairfield Street |  |  |  |
| Date & Time              | From 13:00 hours until 21:00 hours on Friday 29 <sup>th</sup> November 2024                                                                                                                                                                                                                                                                                                              |  |  |  |
| Organised by             | Bingham Community Events Group                                                                                                                                                                                                                                                                                                                                                           |  |  |  |
| Nature of<br>Restriction | Temporary Prohibition of Driving<br>Temporary Prohibition of Waiting, Loading and Unloading                                                                                                                                                                                                                                                                                              |  |  |  |
| Nature of Event          | Bingham Christmas Fair                                                                                                                                                                                                                                                                                                                                                                   |  |  |  |
| Diversion route          | Access to Cherry and Church St via long Acre. Access to Needham St and Union St via Long Acre. Access to Newgate St off Fairfield St. Access no longer prohibited to Station St. One way system to be suspended for a no entry & one way created for event. Bagging over permanent signage for No Entry & One Way.                                                                       |  |  |  |