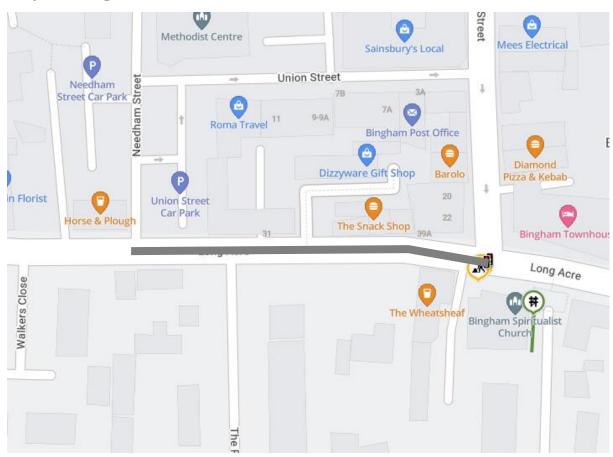

## Roadworks Bulletin – Borough of Rushcliffe Temporary Prohibitions – Bingham

| Locations             | Long Acre, Bingham  From its junction with Needham Street, to its junction with Market Street |
|-----------------------|-----------------------------------------------------------------------------------------------|
| Date & Time           | From 09:00 Hours, Monday 3rd February 2025 Until 15:30 Hours, Friday 7th February 2025        |
| Carried Out By        | Via East Midlands on behalf of Nottinghamshire County Council                                 |
| Nature of Restriction | Temporary Parking Restriction                                                                 |
| Nature of Works       | Bus Stop Installation                                                                         |
| Alternative<br>Route  | N/A                                                                                           |

## **Grey = Parking Restriction**