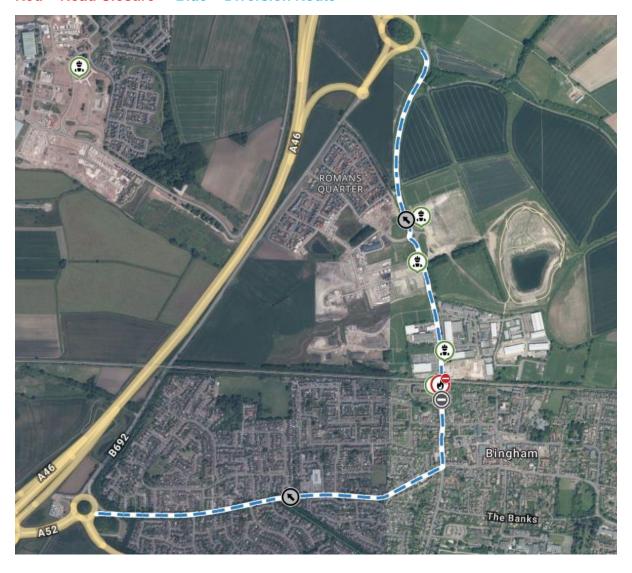

## Roadworks Bulletin – Borough of Rushcliffe Temporary Prohibitions – Bingham

| Locations             | Kirk Hill, Bingham – From its junction with Carnarvon Place in a southerly direction for 40 metres                         |
|-----------------------|----------------------------------------------------------------------------------------------------------------------------|
|                       | Newgate Street, Bingham – From its junction with Kirk Hill and its junction with Green Lane                                |
| Date & Time           | Kirk Hill, Bingham – 08:00 hours Monday 31 <sup>st</sup> March until 16:00 hours Monday 14 <sup>th</sup> April 2025        |
|                       | Newgate Street, Bingham - 08:00 hours Monday 7 <sup>th</sup> April until 16:00 hours Wednesday 23 <sup>rd</sup> April 2025 |
| Carried Out By        | Cadent Gas                                                                                                                 |
| Nature of Restriction | Temporary Road Closure                                                                                                     |
| Nature of<br>Works    | Gas Mains replacement works                                                                                                |
| Alternative<br>Route  | Kirk Hill – Chapel Lane – A46 – A52 – Nottingham Road and vice versa                                                       |
|                       | Newgate Steet – Market Street – Church Street – Longacre – Fairfield Street and vice versa                                 |
|                       |                                                                                                                            |

## **KIRK HILL**

Red = Road Closure Blue = Diversion Route