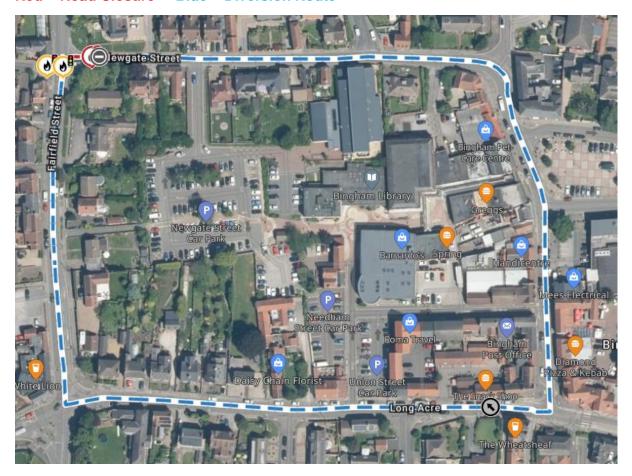

## Roadworks Bulletin – Borough of Rushcliffe Temporary Prohibitions – Bingham

| Locations             | Kirk Hill, Bingham – From its junction with Carnarvon Place in a southerly direction for 40 metres                         |
|-----------------------|----------------------------------------------------------------------------------------------------------------------------|
|                       | Newgate Street, Bingham – From its junction with Kirk Hill and its junction with Green Lane                                |
| Date & Time           | Kirk Hill, Bingham – 08:00 hours Monday 31 <sup>st</sup> March until 16:00 hours Monday 14 <sup>th</sup> April 2025        |
|                       | Newgate Street, Bingham - 08:00 hours Monday 7 <sup>th</sup> April until 16:00 hours Wednesday 23 <sup>rd</sup> April 2025 |
| Carried Out By        | Cadent Gas                                                                                                                 |
| Nature of Restriction | Temporary Road Closure                                                                                                     |
| Nature of<br>Works    | Gas Mains replacement works                                                                                                |
| Alternative<br>Route  | Kirk Hill – Chapel Lane – A46 – A52 – Nottingham Road and vice versa                                                       |
|                       | Newgate Steet – Market Street – Church Street – Longacre – Fairfield Street and vice versa                                 |
|                       |                                                                                                                            |

## **NEWGATE STREET**

Red = Road Closure Blue = Diversion Route