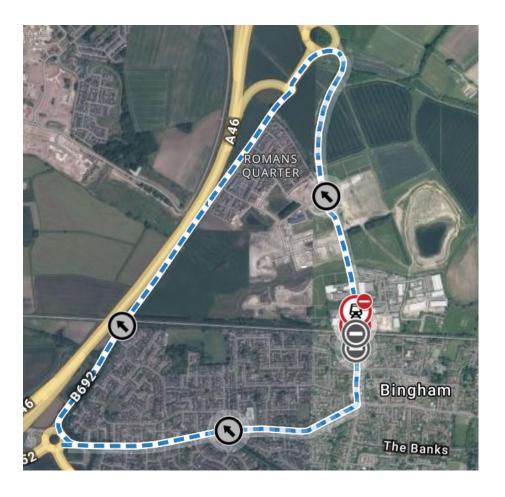

## Roadworks Bulletin – Borough of Rushcliffe Temporary Prohibitions – Bingham

| Locations                | Kirk Hill, Bingham – from a point 20 metres in southerly direction from its southerly level crossing barrier to a point 20 metres in a northerly direction from its northerly level crossing barrier |
|--------------------------|------------------------------------------------------------------------------------------------------------------------------------------------------------------------------------------------------|
| Date & Time              | From 23:30 hours Sunday 13 <sup>th</sup> April 2025<br>Until 05:00 hours Monday 14 <sup>th</sup> April 2025 inclusive                                                                                |
| Carried Out By           | Network Rail                                                                                                                                                                                         |
| Nature of<br>Restriction | Temporary Road Closure                                                                                                                                                                               |
| Nature of<br>Works       | Annual Level Crossing Test                                                                                                                                                                           |
| Alternative<br>Route     | Kirk Hill - Nottingham Road - B692 - Chapel Lane and vice versa                                                                                                                                      |